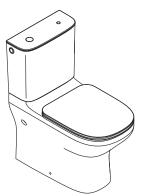

# TOUCHLESS TWO-PIECE TOILET WITH SEAT K-78476H-TF

ALSO K-77793H-TF

**MODERNLIFE** 

| Included Components:                |                      |
|-------------------------------------|----------------------|
| Tank                                | K-77741H-TF          |
| Bowl                                | K-77715K             |
| Quiet-Close seat or Nightlight seat | K-76417K or K-77858K |
| Tank cover                          | 1329165              |
| P-trap connector assy               | 1138552              |

## Specified Model

| Model       | Description                                                         | Color/Finished |
|-------------|---------------------------------------------------------------------|----------------|
| K-78476H-TF | ModernLife touchless two-piece toilet, P-trap with quiet-close seat | 0: White       |
| K-77793H-TF | ModernLife touchless two-piece toilet, P-trap with nightlight seat  | 0: White       |
|             |                                                                     |                |